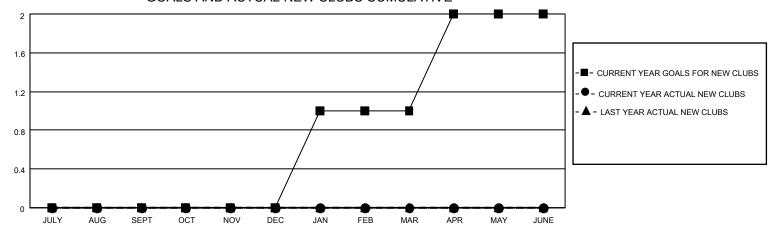

## District 105 N

| Clubs         |               |             |               | Members               |                       |                         |                                                    |  |
|---------------|---------------|-------------|---------------|-----------------------|-----------------------|-------------------------|----------------------------------------------------|--|
|               | RESULTS FOR   | R 2020-2021 |               | RESULTS FOR 2020-2021 |                       |                         |                                                    |  |
| QUARTER       | NEW CLUB GOAL | NEW CLUBS   | DROPPED CLUBS | QUARTER MEMB          | ER GROWTH NET<br>GOAL | MEMBER GROWTH<br>ACTUAL | DROPPED<br>MEMBERS ACTUAL<br>(including transfers) |  |
| JULY/AUG/SEPT | 0             | 0           | 3             | JULY/AUG/SEPT         | 30                    | 21                      | 39                                                 |  |
| OCT/NOV/DEC   | 0             | 0           | 2             | OCT/NOV/DEC           | 40                    | 15                      | 87                                                 |  |
| JAN/FEB/MAR   | 1             | 0           | 2             | JAN/FEB/MAR           | 60                    | 4                       | 24                                                 |  |
| APR/MAY/JUNE  | 1             | 0           | 0             | APR/MAY/JUNE          | 60                    | 4                       | 12                                                 |  |

### GOALS AND ACTUAL NEW CLUBS CUMULATIVE