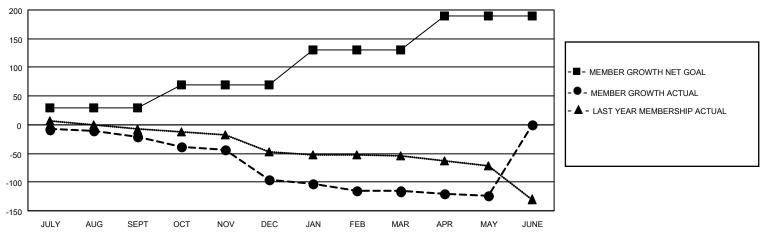

## District 105 N

| Clubs         |               |             |               | Members               |                       |                         |                                                    |  |
|---------------|---------------|-------------|---------------|-----------------------|-----------------------|-------------------------|----------------------------------------------------|--|
|               | RESULTS FOR   | R 2020-2021 |               | RESULTS FOR 2020-2021 |                       |                         |                                                    |  |
| QUARTER       | NEW CLUB GOAL | NEW CLUBS   | DROPPED CLUBS | QUARTER MEMB          | ER GROWTH NET<br>GOAL | MEMBER GROWTH<br>ACTUAL | DROPPED<br>MEMBERS ACTUAL<br>(including transfers) |  |
| JULY/AUG/SEPT | 0             | 0           | 3             | JULY/AUG/SEPT         | 30                    | 21                      | 39                                                 |  |
| OCT/NOV/DEC   | 0             | 0           | 2             | OCT/NOV/DEC           | 40                    | 15                      | 87                                                 |  |
| JAN/FEB/MAR   | 1             | 0           | 2             | JAN/FEB/MAR           | 60                    | 4                       | 24                                                 |  |
| APR/MAY/JUNE  | 1             | 0           | 0             | APR/MAY/JUNE          | 60                    | 4                       | 12                                                 |  |

### GOALS AND ACTUAL MEMBERS CUMULATIVE

| DROPPED CLUBS: 7           |     | 17 CLUBS OF 82 ADDED 1 OR MORE<br>NEW MEMBERS | GENDER DISTRIBUTION  MALE 809 (69.98%) |              |     |
|----------------------------|-----|-----------------------------------------------|----------------------------------------|--------------|-----|
| DROPPED MEMBERS            |     |                                               | FEMALE                                 | 347 (30.02%) |     |
| DECEASED                   | 19  | CLICK HERE FOR CUMULATIVE                     | TOTAL FAMILY UNIT MEMBERS              |              | 162 |
| CLUB CANCELLED 0 OTHER 143 |     | MEMBERSHIP DATA                               | FAMILY MEMBERS PAYING HALF             |              | 00  |
|                            |     |                                               |                                        |              | 82  |
| TOTAL                      | 162 |                                               |                                        |              |     |